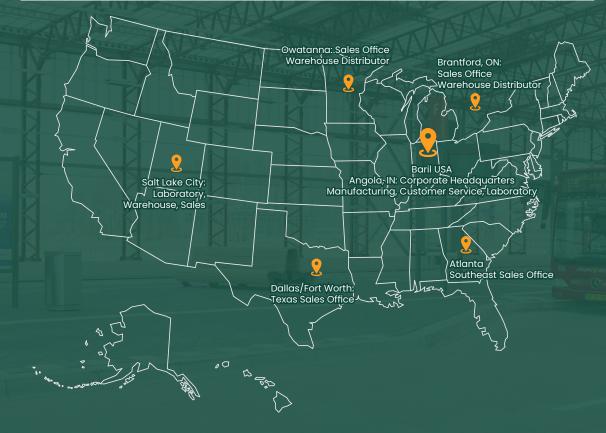

### **PROCESS**

To meet the ever-changing demands of our customers, Baril Coatings operates out of multiple facilities around the United States. Each of our locations specializes in the production and distribution of low VOC, high performance coatings. Strategically located, these plants and facilities allow us to quickly deliver any quantity required at a high level of consistency and quality. Our state of the art ColorLinks<sup>tm</sup> pigmentation platform allows us to match and process any color in can for all single component and 2K coatings quickly and accurately.

## **About Us:**

Headquartered in Angola, Indiana, Baril Coatings USA is a leading manufacturer of high performance protective coatings for industrial OEM and refinish applications. Our products are manufactured using the latest raw materials and cutting-edge technologies to provide customers with superior long-term performance. Supported by a veteran technical staff, our team of coating professionals leverages decades of experience to work with our clients in implementing successful coating programs that save time, resources and money.

## **CONTACT US TODAY !**

- Corporate Headquarters Baril Coatings USA 401 Growth Parkway Angola, IN 46703
- **%** (260) 665-8431
- barilcoatings.us

- European Headquarters Baril Coatings ZILVERENBERG 9 5234 GL 'S-HERTOGENBOSCH
- **%** +31 (0) 73 641 98 90
- info@barilcoatings.nl